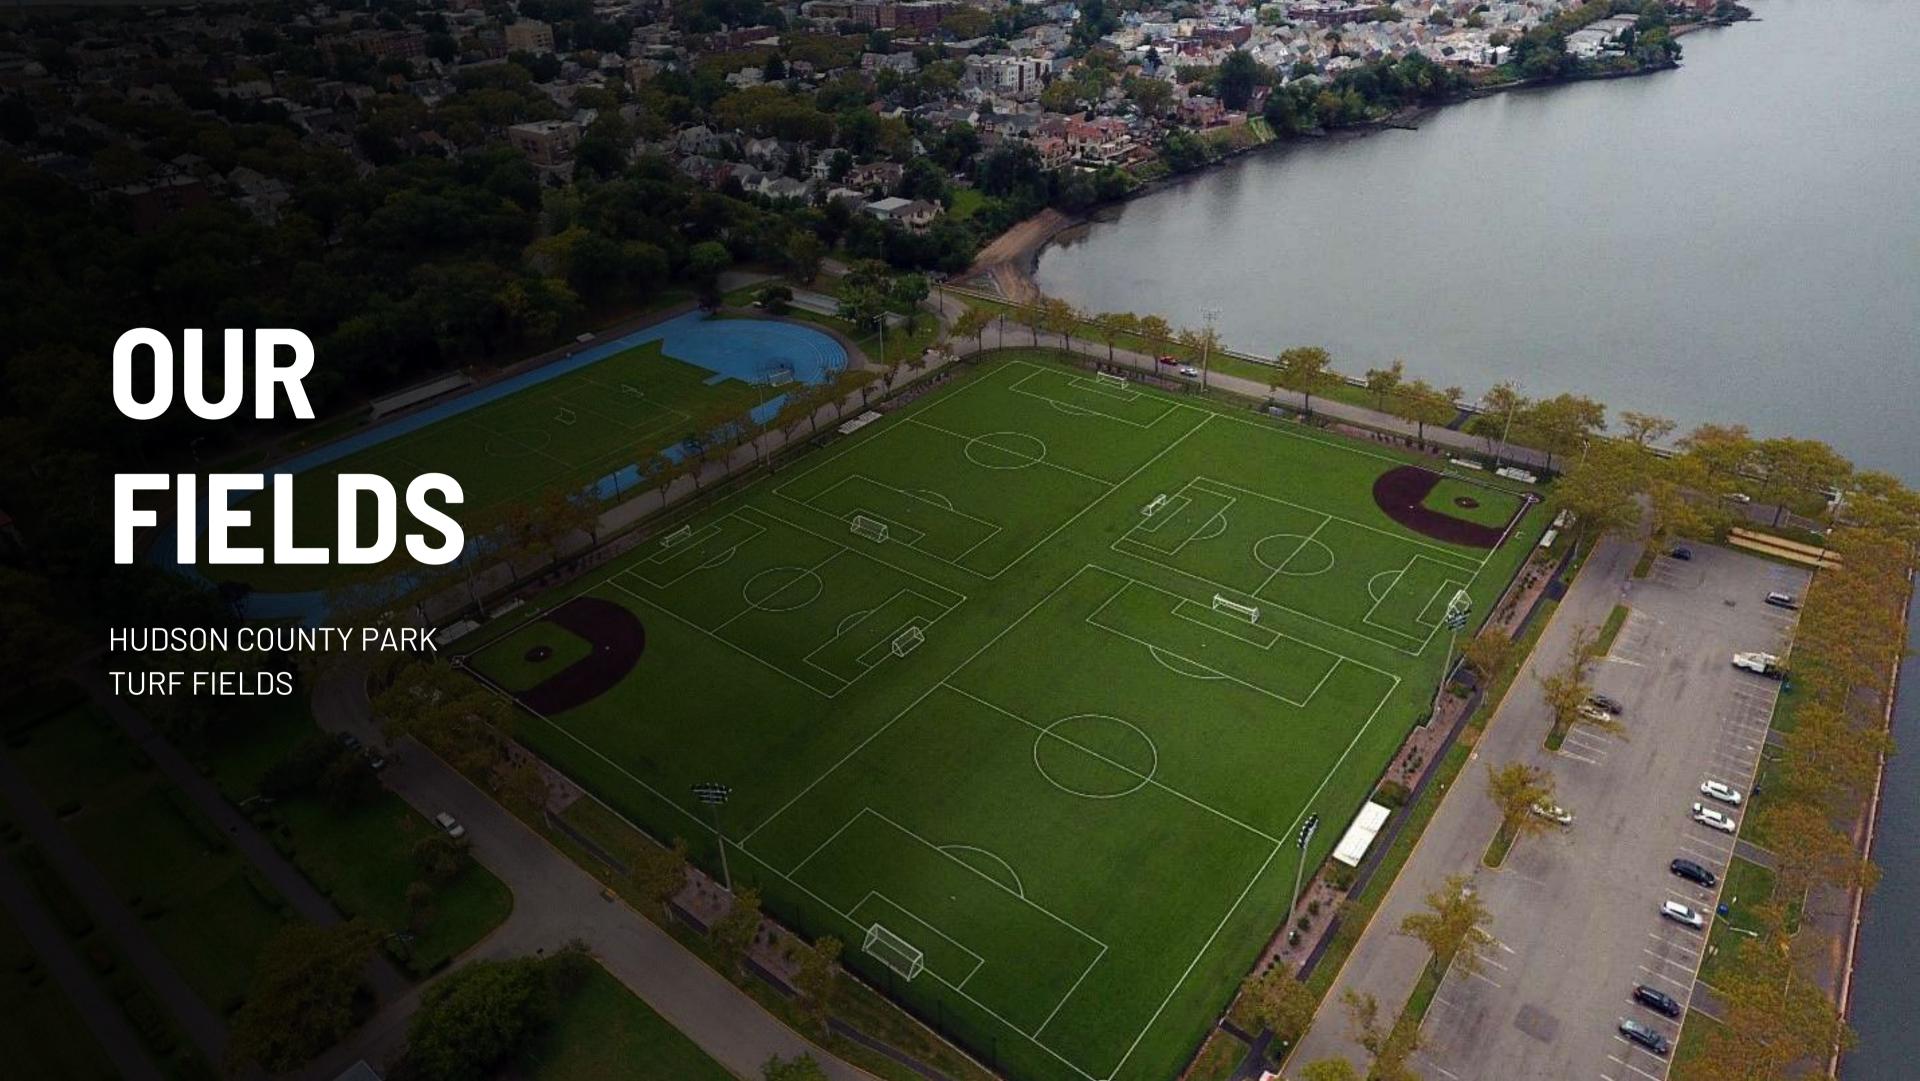

#### **PLAYING**

- 15 LEAGUE GAMES
- TWO TOURNAMENTS (ONE IN FALL AND ONE IN SPRING)

#### **SCHEDULE**

- LATE FALL SEASON NOVEMBER - AFTER HS SOCCER
- SPRING SEASON MARCH TO JUNE